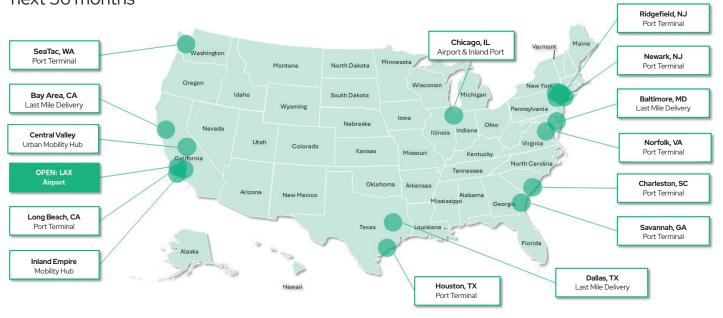

# Taking Our Network Coast to Coast

We're in the planning and acquisition phase on a number of future EV hubs at major airports, seaports and other transportation centers. Zeem plans to launch 14 more depots over the next 36 months